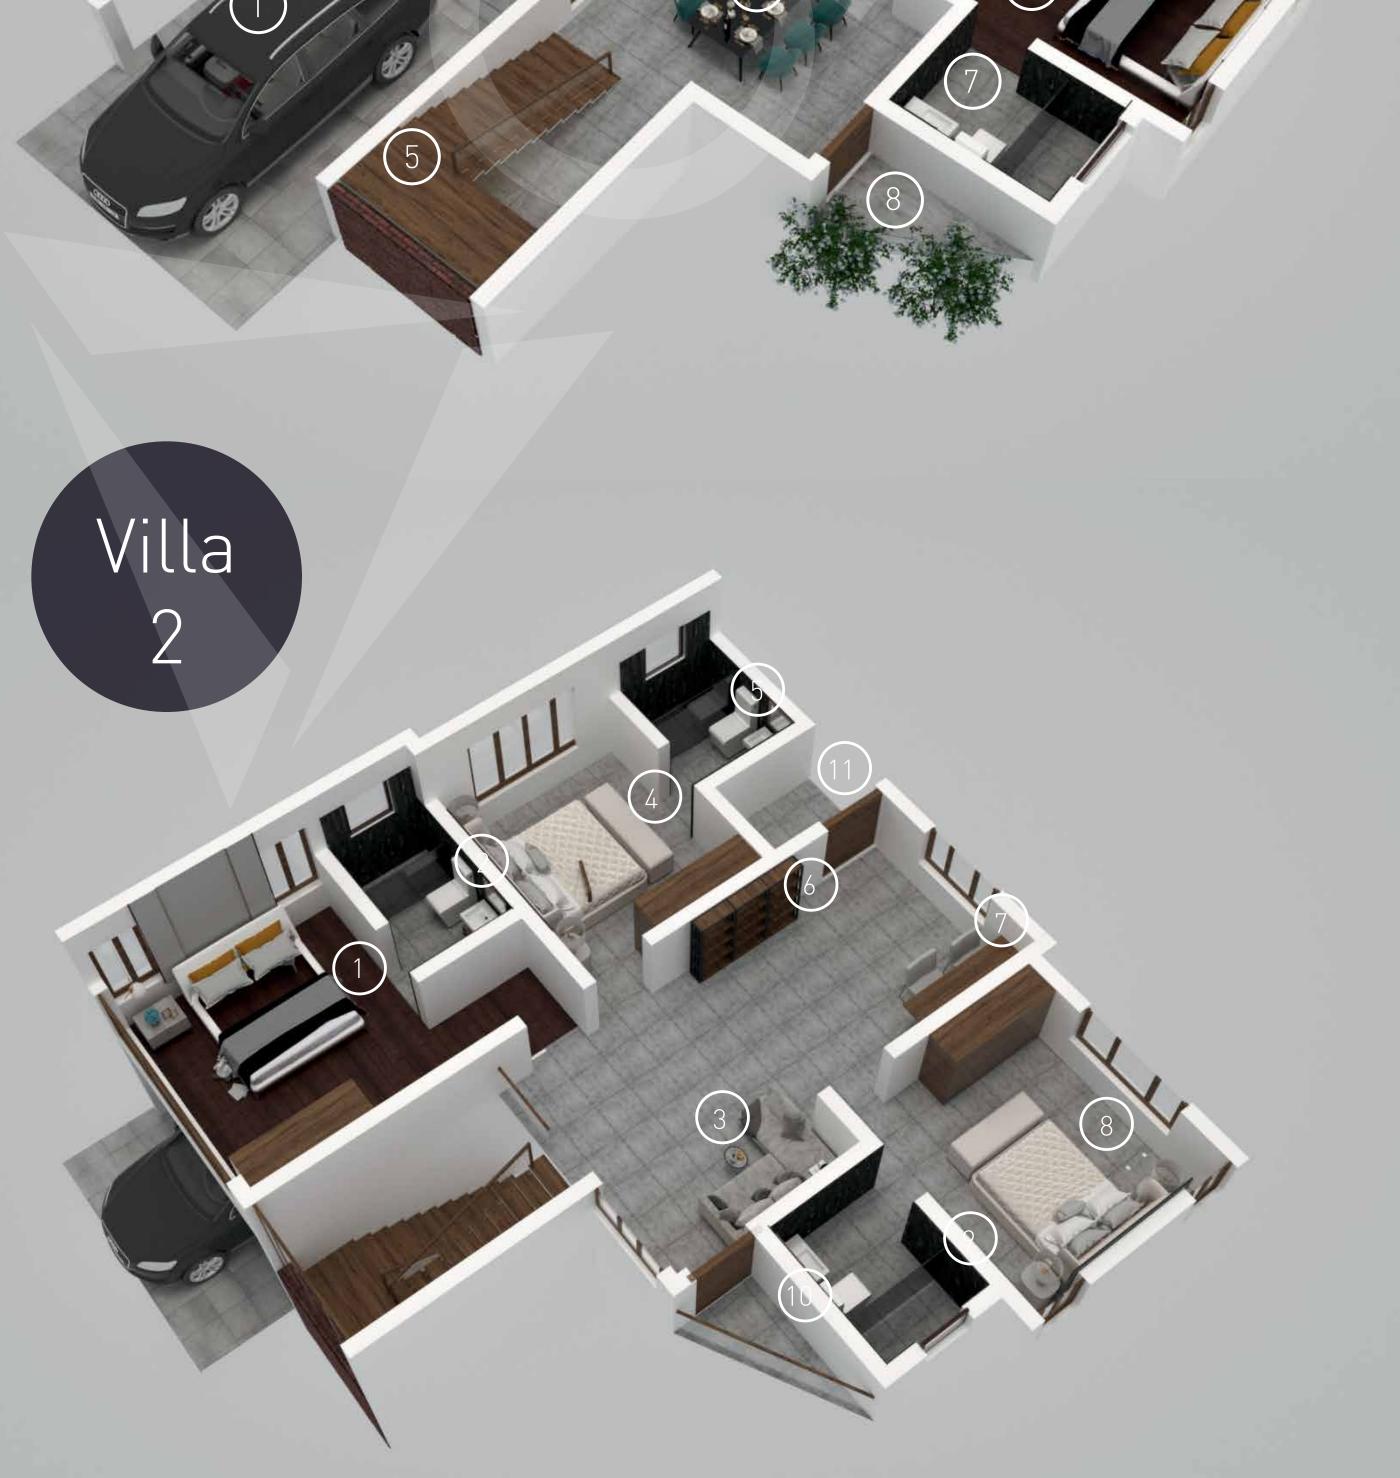

### Ground Floor

- 1. Porch
- 2. Sit out
- 3. Living
- 4. Stair Case
- 5. Bedroom
- 6. Toilet

- 7. Dining
- 8. Wash Area
- 9. Kitchen
- 10. Work area
- 11. Patio

### First Floor

- 1. Bedroom
- 2. Dressing
- 3. Toilet
- 4. Study Area
- 5. Book Shelf
- 6. Upper Living

- 7. Bedroom
- 8. Toilet
- 9. Bedroom
- 10. Toilet
- 11. Open Terrace