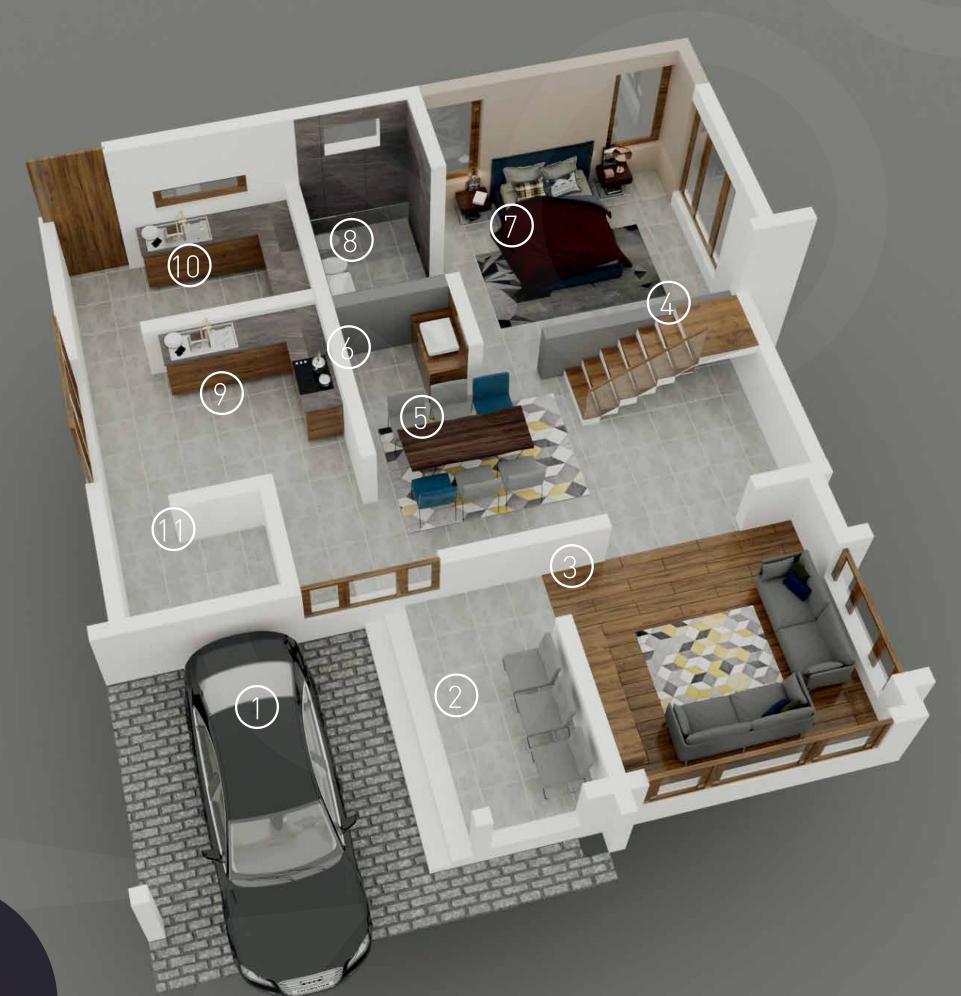

#### Ground Floor

01.Porch 07.Bedroom

02. Sit out 08. Toilet

03. Living 09. Kitchen

04. Stair Case 10. Work area

05. Dining 11. Store Room

06. Wash Area