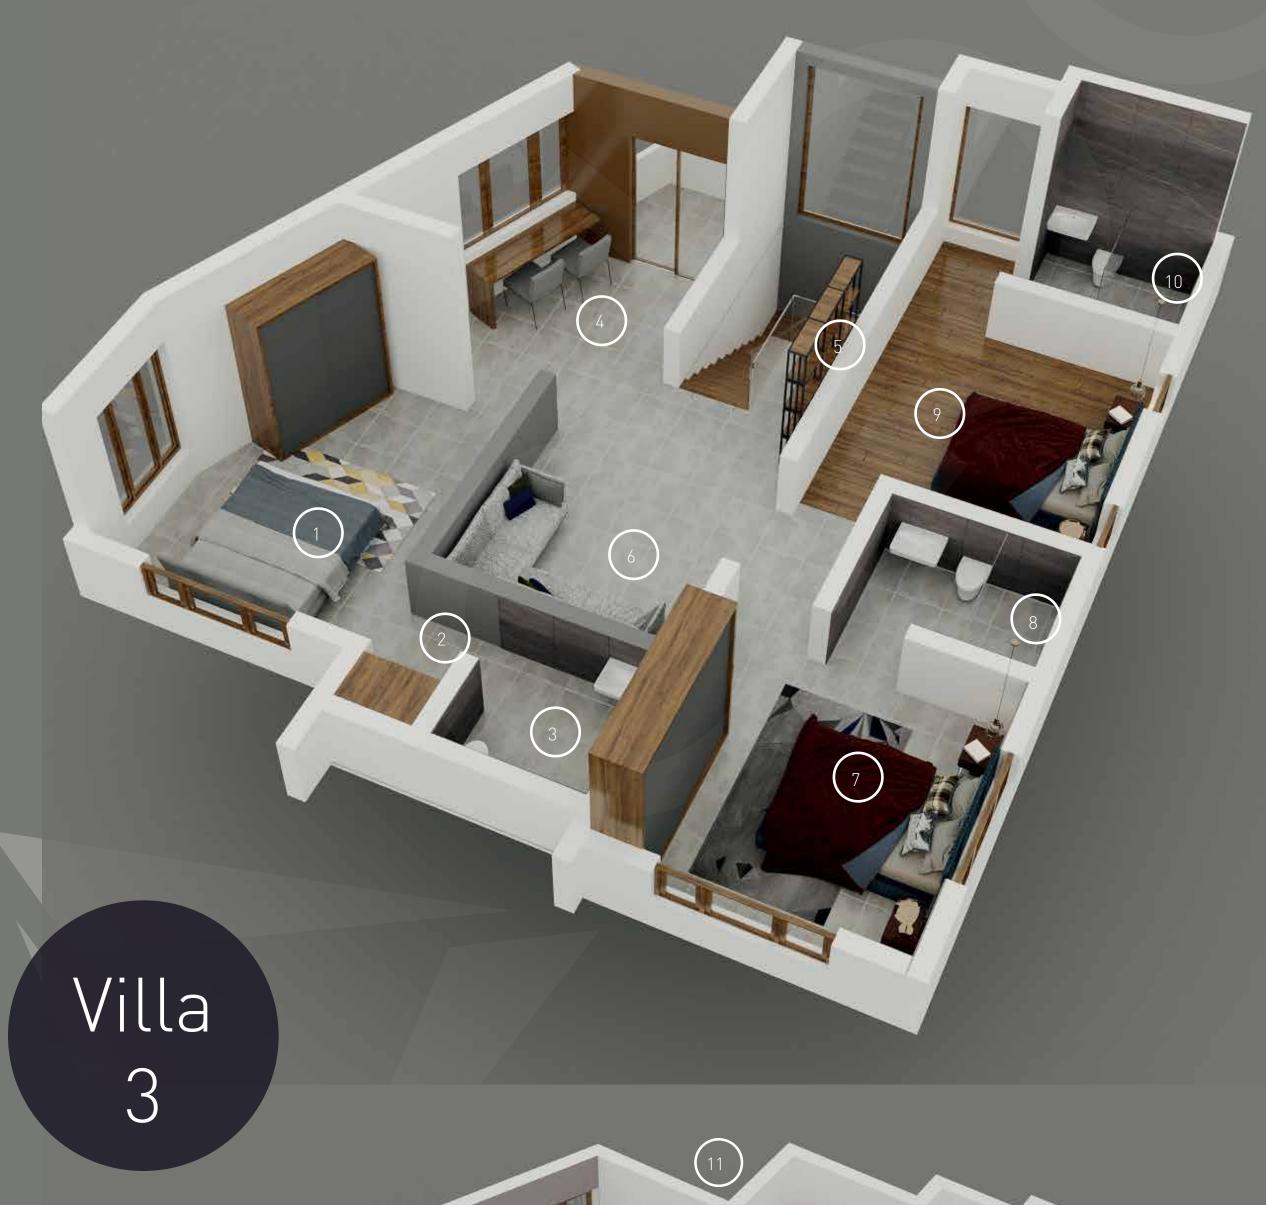

### Ground Floor

- 1. Porch
- 2. Sit out
- 3. Living
- 4. Stair Case
- 5. Bedroom
- 6. Toilet

- 7. Dining
- 8. Wash Area
- 9. Kitchen
- 10. Work area
- 11. Patio

### First Floor

- 1. Bedroom
- 2. Dressing
- 3. Toilet
- 4. Study Area
- 5. Book Shelf
- 6. Upper Living

- 7. Bedroom
- 8. Toilet
- 9. Bedroom
- 10. Toilet
- 11. Open Terrace