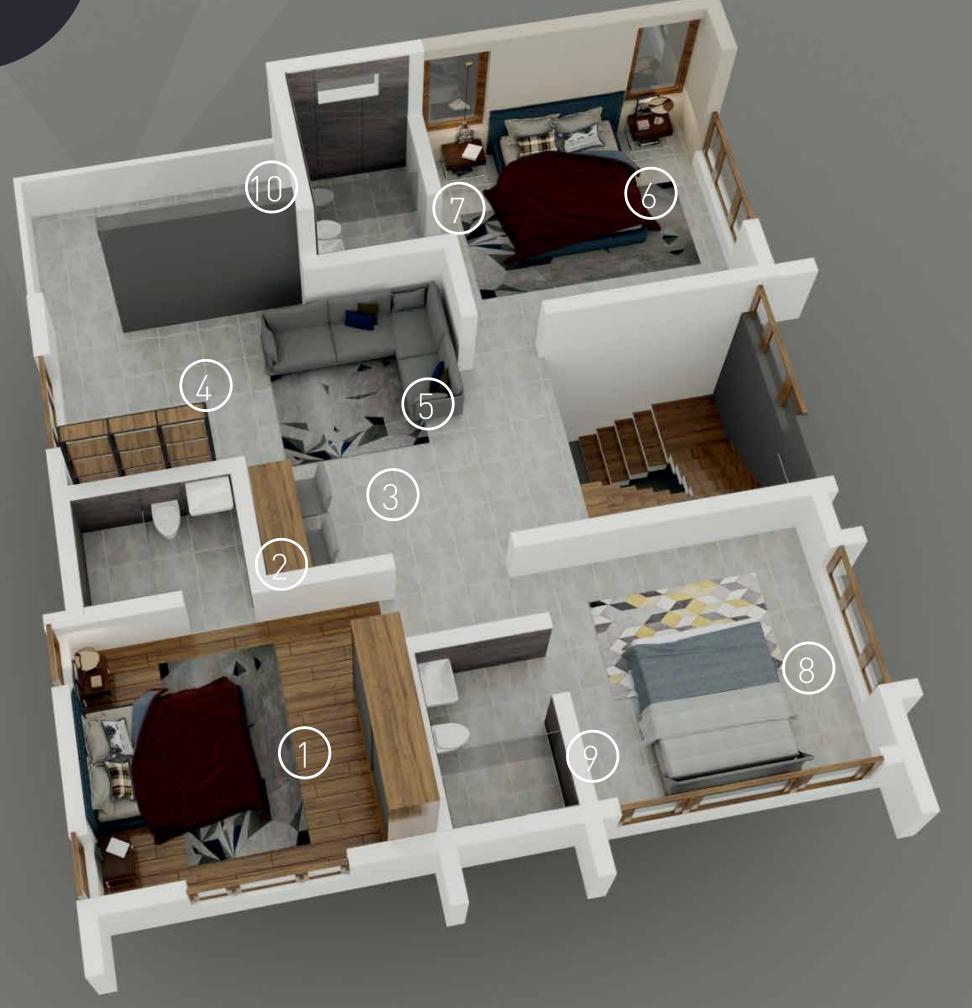

### First Floor

01. Bedroom 06. Bedroom

02. Toilet 07. Toilet

03. Study Area 08. Bedroom

04. Book Shelf 09. Toilet

05. Upper Living 10. Open Terrace