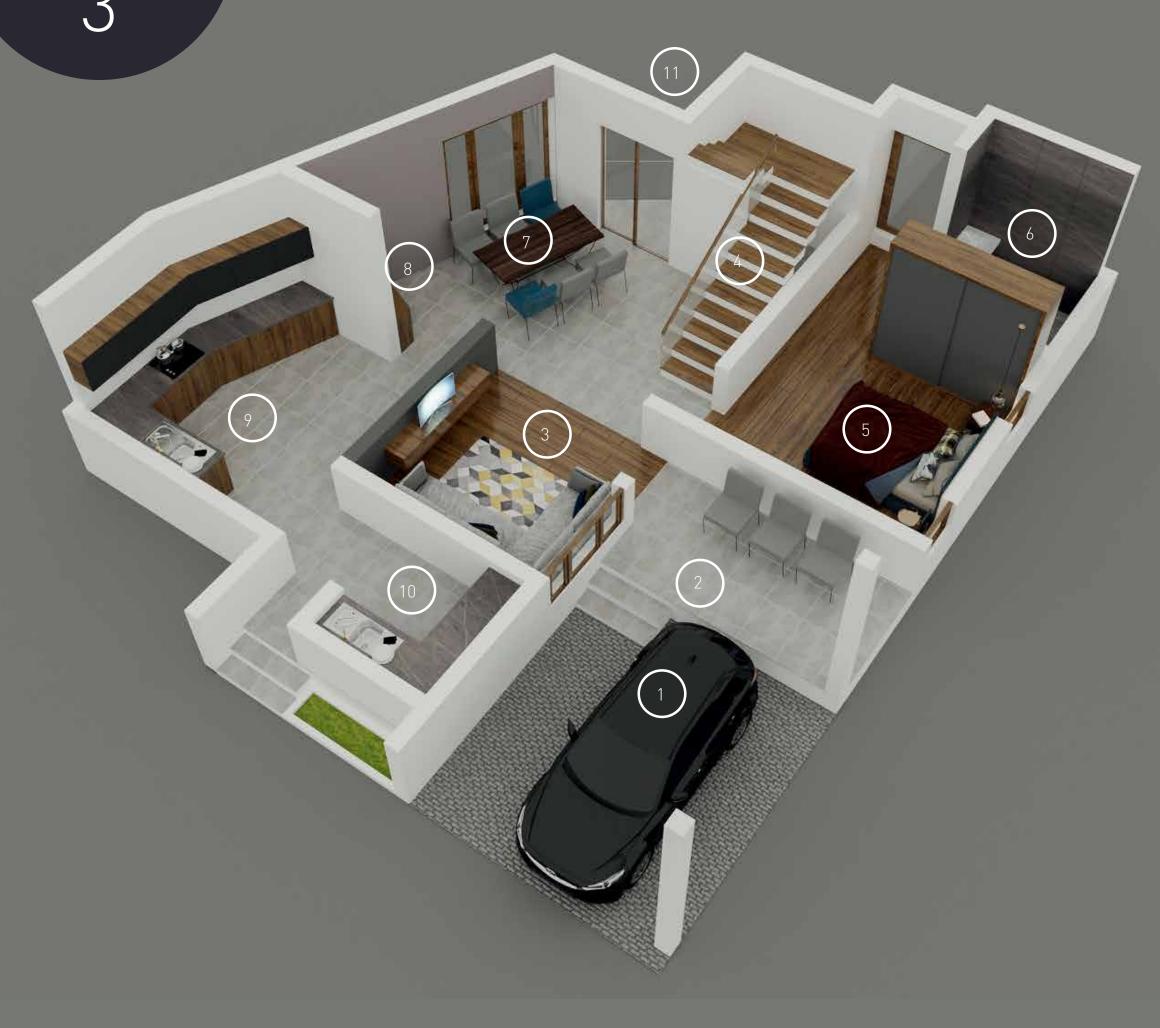

### Ground Floor

1. Porch

6. Bedroom

2. Sit out

7. Toilet

3. Living

8. Patio

4. Dining

- 9. Kitchen
- 5. Stair Case
- 10. Work area

#### First Floor

- 1. Bedroom
- 7. Study Area

2. Toilet

- 8. Bedroom
- 3. Upper Living
- 9. Toilet

- 4. Bedroom
- 10. Balcony

5. Toilet

- 11. Open Terrace
- 6. Book Shelf