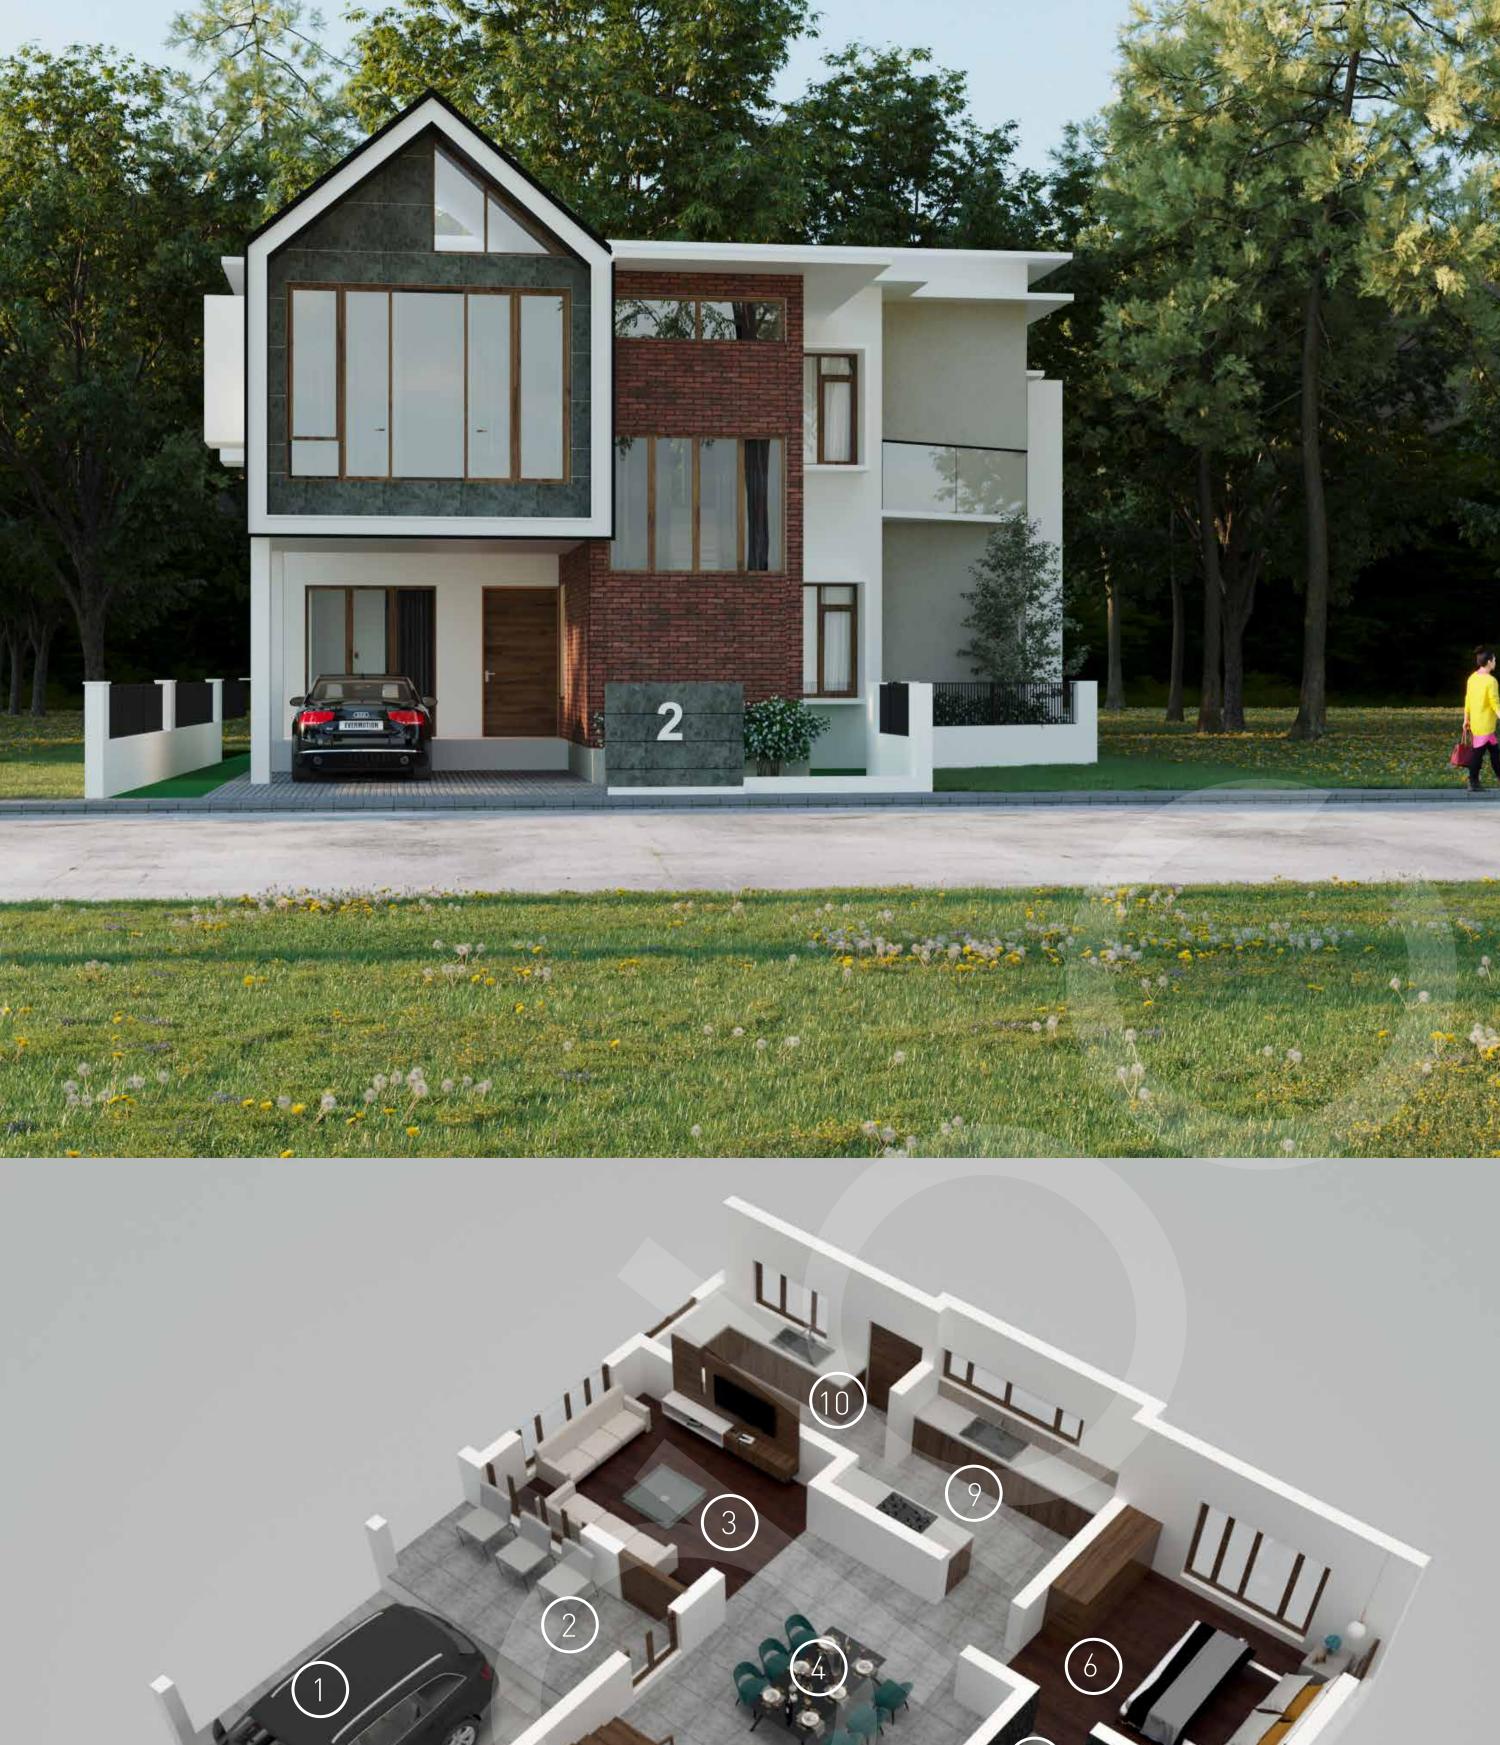

### Ground Floor

1. Porch

6. Bedroom

2. Sit out

7. Toilet

3. Living

8. Patio

4. Dining

- 9. Kitchen
- 5. Stair Case
- 10. Work area

#### First Floor

- 1. Bedroom
- 7. Study Area

2. Toilet

- 8. Bedroom
- 3. Upper Living
- 9. Toilet

- 4. Bedroom
- 10. Balcony

5. Toilet

- 11. Open Terrace
- 6. Book Shelf