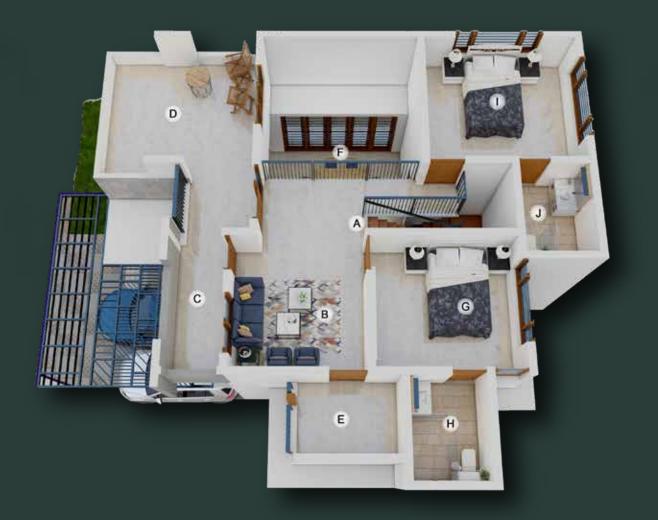

PARKING STAIRS DOWN PASSAGE В STUDY C **BALCONY** D BEDROOM 3 **BATHROOM** G **BALCONY COURTYARD BELOW** BEDROOM 4 **BATHROOM OPEN TERRACE** K DINING BELOW

Ground floor plan

First floor plan

PARKING SITOUT FOYER LIVING DINING/HALL F STAIRS UP MASTER BEDROOM BATHROOM BEDROOM 2 BATHROOM KITCHEN UTILITY AREA

STAIRS DOWN UPPER LIVING **BALCONY** OPEN TERRACE **BALCONY** DINING BELOW BEDROOM 3 Н BATHROOM BEDROOM 4 BATHROOM

#### Ground floor plan

#### First floor plan

В

C

G