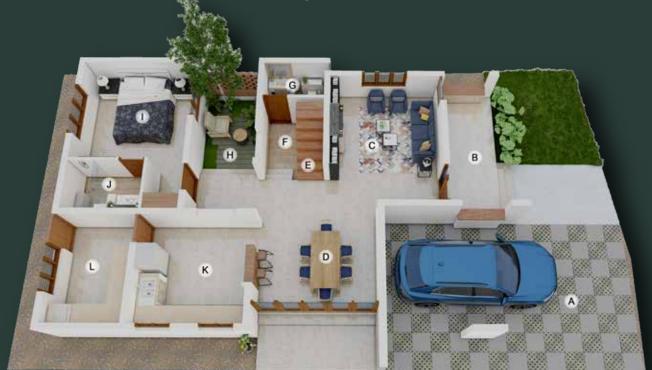

PARKING A STAIRS DOWN SITOUT B PASSAGE

FOYER C UPPER LIVING LIVING D BEDROOM 2

DINING/HALL **E** BATHROOM STAIRS UP **F** BALCONY

COURTYARD G COURTYARD BELOW

WASH H OPEN TERRACE
COMMON TOILET I BEDROOM 3

MASTER BEDROOM J BATHROOM

UTILITY AREA

BATHROOM K BEDROOM 4
KITCHEN L BATHROOM

M

Ground floor plan

First floor plan

Type - B (2240 Sqft + Car Porch)

SITOUT LIVING DINING/HALL COURTYARD STAIRS UP MASTER BEDROOM **BATHROOM** BEDROOM 2 **BATHROOM** KITCHEN **UTILITY AREA** 