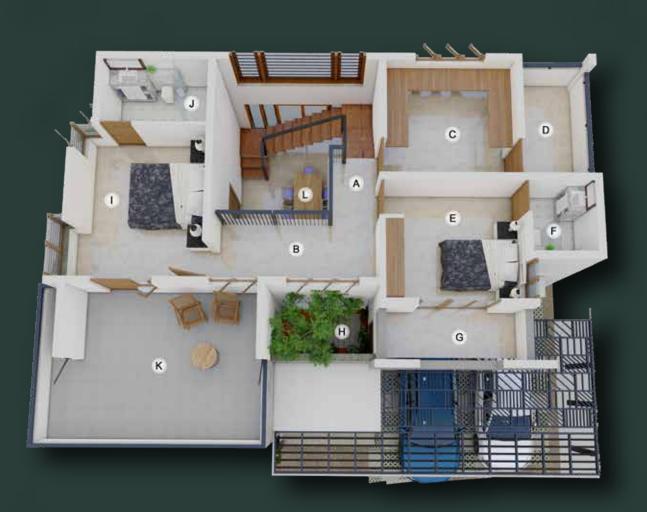

PARKING STAIRS DOWN PASSAGE В STUDY C **BALCONY** D BEDROOM 3 **BATHROOM** G **BALCONY COURTYARD BELOW** BEDROOM 4 **BATHROOM OPEN TERRACE** K DINING BELOW

Ground floor plan

First floor plan

PARKING SITOUT FOYER LIVING DINING/HALL F STAIRS UP MASTER BEDROOM BATHROOM BEDROOM 2 BATHROOM KITCHEN UTILITY AREA

STAIRS DOWN UPPER LIVING **BALCONY** OPEN TERRACE **BALCONY** DINING BELOW BEDROOM 3 Н BATHROOM BEDROOM 4 BATHROOM

#### Ground floor plan

#### First floor plan

В

C

G