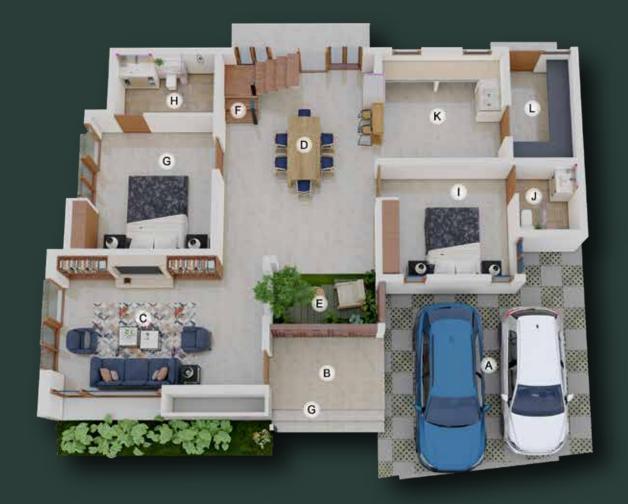

PARKING A STAIRS DOWN SITOUT B PASSAGE

FOYER C UPPER LIVING LIVING D BEDROOM 2

DINING/HALL **E** BATHROOM STAIRS UP **F** BALCONY

COURTYARD G COURTYARD BELOW

WASH H OPEN TERRACE
COMMON TOILET I BEDROOM 3

MASTER BEDROOM J BATHROOM

UTILITY AREA

BATHROOM K BEDROOM 4
KITCHEN L BATHROOM

M

Ground floor plan

First floor plan

Type - B (2240 Sqft + Car Porch)

SITOUT LIVING DINING/HALL COURTYARD STAIRS UP MASTER BEDROOM **BATHROOM** BEDROOM 2 **BATHROOM** KITCHEN **UTILITY AREA** 