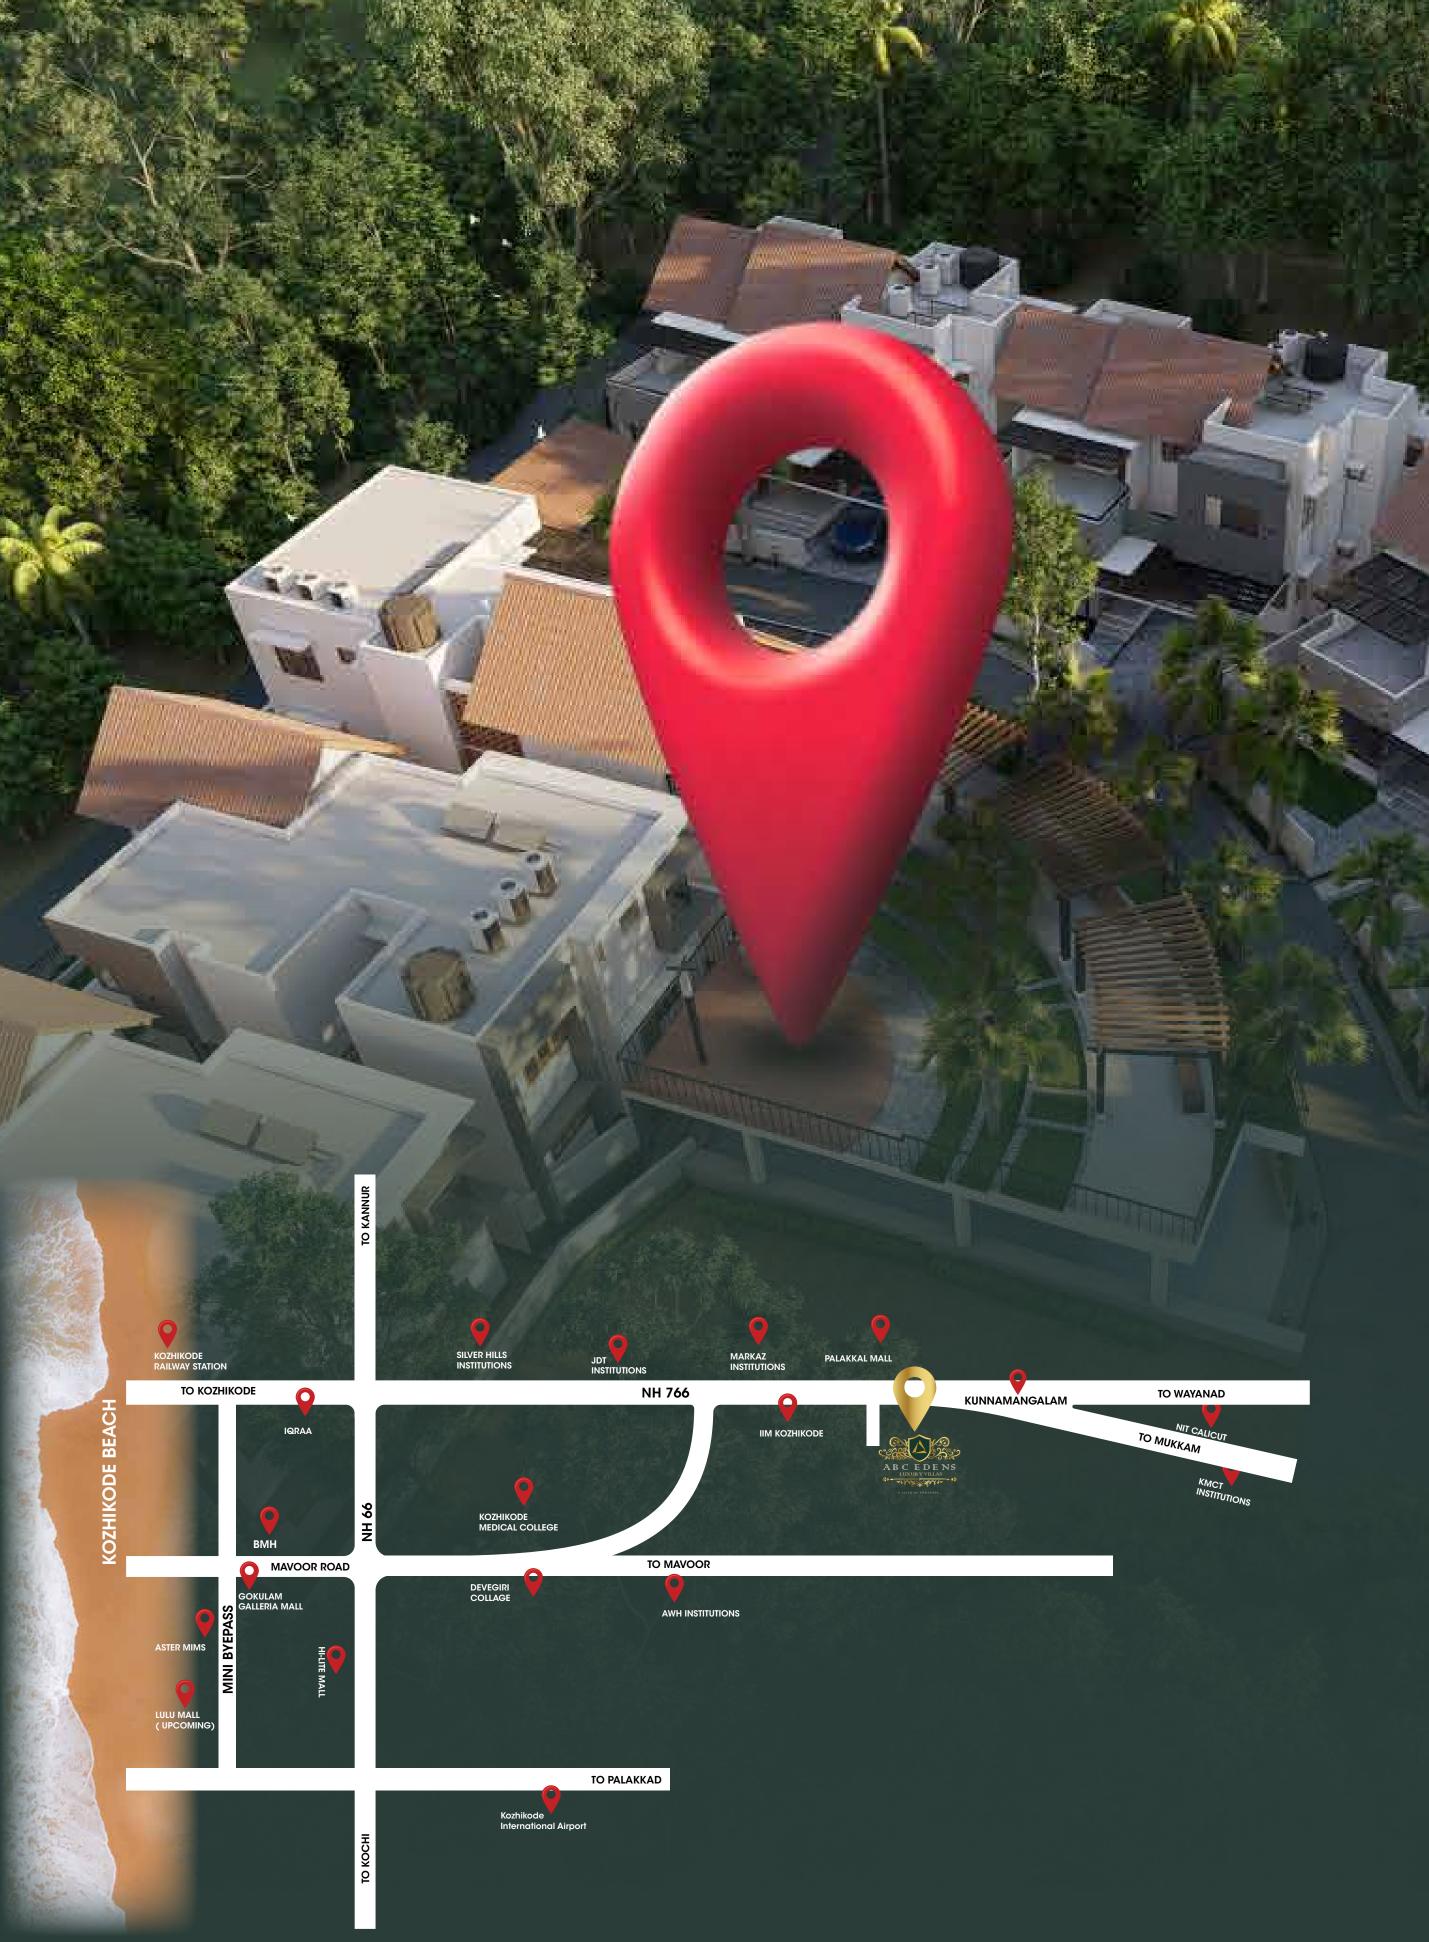

## Where is Abc Edens?

ABC EDENS is located at Kunnamangalam -Kozhikode, about half a kilometer off- NH66 from the IIM-Kozhikode

- 12 km from Kozhikode city
- 1 km from Kunnamangalam town centre
- 5 km from Kozhikode Government Medical College
- 7 km from NIT-Calicut
- 0.5 Km from IIM-Kozhikode
- 1 km from Karanthur Markaz
- 5 km from Devagiri Group of Institutions
- 12km from Kozhikode Railway station
- 22 km from Kozhikode International Airport
- 8 km from Hi-Lite Mall

In short - Within half an hour drive's distance from all essential amenities