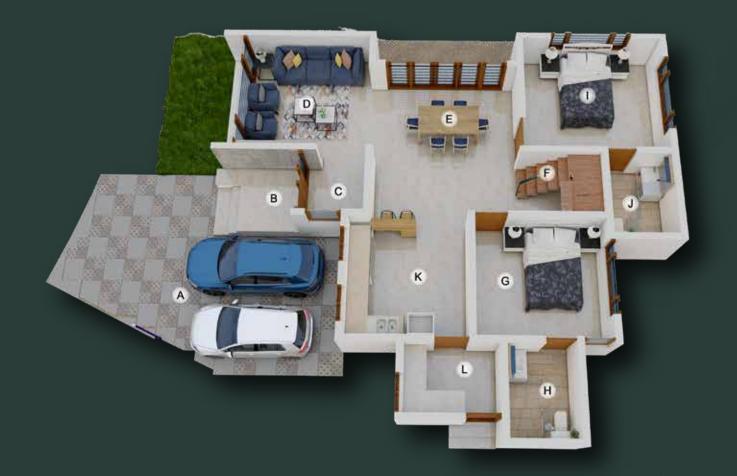

PARKING A STAIRS DOWN SITOUT B PASSAGE

FOYER C UPPER LIVING LIVING D BEDROOM 2

DINING/HALL **E** BATHROOM STAIRS UP **F** BALCONY

COURTYARD G COURTYARD BELOW

WASH H OPEN TERRACE
COMMON TOILET I BEDROOM 3

MASTER BEDROOM J BATHROOM

UTILITY AREA

BATHROOM K BEDROOM 4
KITCHEN L BATHROOM

M

Ground floor plan

First floor plan

Type - B (2240 Sqft + Car Porch)

SITOUT LIVING DINING/HALL COURTYARD STAIRS UP MASTER BEDROOM **BATHROOM** BEDROOM 2 **BATHROOM** KITCHEN **UTILITY AREA** 