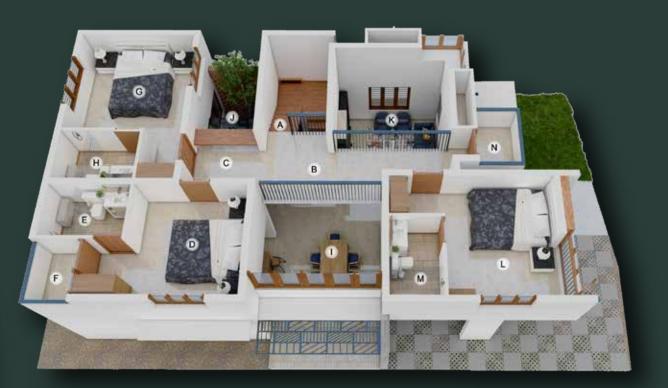

PARKING STAIRS DOWN PASSAGE В STUDY C **BALCONY** D BEDROOM 3 **BATHROOM** G **BALCONY COURTYARD BELOW** BEDROOM 4 **BATHROOM OPEN TERRACE** K DINING BELOW

Ground floor plan

First floor plan

PARKING SITOUT FOYER LIVING DINING/HALL F STAIRS UP MASTER BEDROOM BATHROOM BEDROOM 2 BATHROOM KITCHEN UTILITY AREA

STAIRS DOWN UPPER LIVING **BALCONY** OPEN TERRACE **BALCONY** DINING BELOW BEDROOM 3 Н BATHROOM BEDROOM 4 BATHROOM