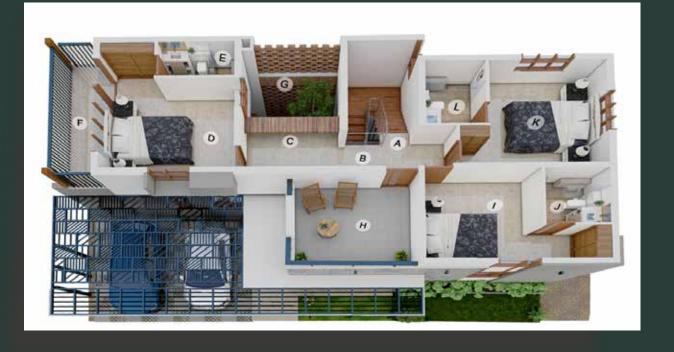

PARKING A STAIRS DOWN SITOUT B PASSAGE

FOYER C UPPER LIVING LIVING D BEDROOM 2

DINING/HALL **E** BATHROOM STAIRS UP **F** BALCONY

COURTYARD G COURTYARD BELOW

WASH H OPEN TERRACE
COMMON TOILET I BEDROOM 3

MASTER BEDROOM J BATHROOM

UTILITY AREA

BATHROOM K BEDROOM 4
KITCHEN L BATHROOM

M

Ground floor plan

First floor plan

Type - B (2240 Sqft + Car Porch)

SITOUT LIVING DINING/HALL COURTYARD STAIRS UP MASTER BEDROOM **BATHROOM** BEDROOM 2 **BATHROOM** KITCHEN **UTILITY AREA** 